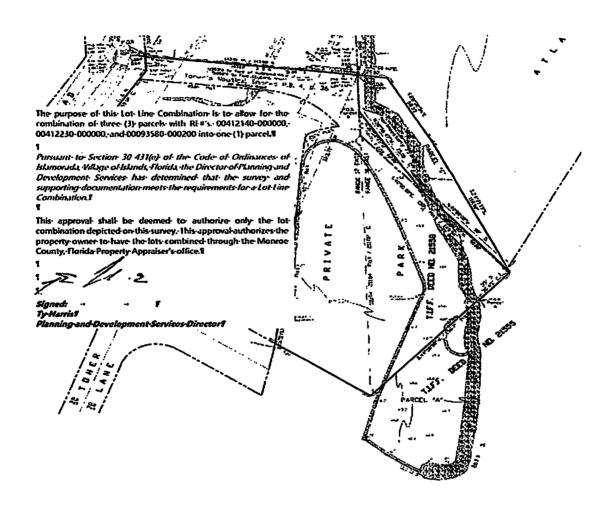

## Appellant's Property Description.

The Appellant's property is located within the boundaries of a legally recorded and platted subdivision named as "Toner's Nautical Shores" as recorded in Plat Book 4 at page 36 (See Exhibit 1), and consists of 3 legally platted lots shown on the Plat as follows: 1) a "20' Private Road" lot, 2) a "Private Park" lot, and 3) an adjacent unnamed lot shown on the original Plat (See Exhibit 2) and subsequently incorporated into the boundary of the Plat by virtue of a "Notice Of Approval: Lot Combination/Lot Line Adjustment" document dated January 11, 2021 (See Exhibit 3) as approved by then Senior Planner Hank Flores of the Village Planning Department who then recorded the document in the Public Records of Monroe County Florida.