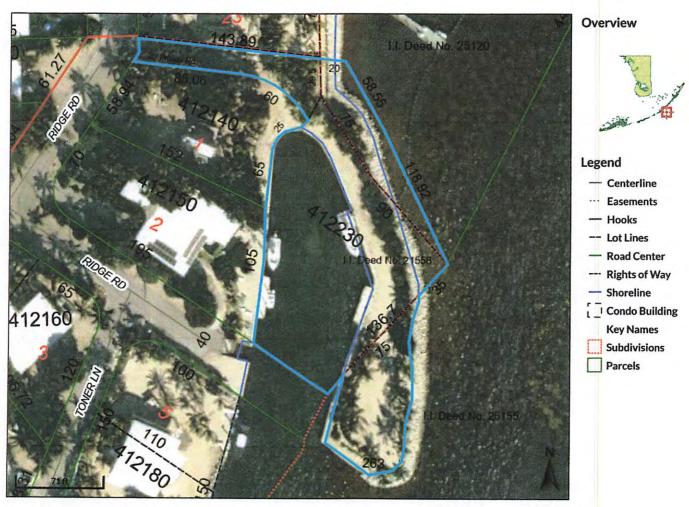

## Appellant's Property Description.

The Appellant's property is located within the boundaries of a legally recorded and platted subdivision named as "Toner's Nautical Shores" as recorded in Plat Book 4 at page 36 (See Exhibit 1), and consists of 3 legally platted lots shown on the Plat as follows: 1) a "20' Private Road" lot, 2) a "Private Park" lot, and 3) an adjacent unnamed lot shown on the original Plat (See Exhibit 2) and subsequently incorporated into the boundary of the Plat by virtue of a "Notice Of Approval: Lot Combination/Lot Line Adjustment" document dated January 11, 2021 (See Exhibit 3) as approved by then Senior Planner Hank Flores of the Village Planning Department who then recorded the document in the Public Records of Monroe County Florida.