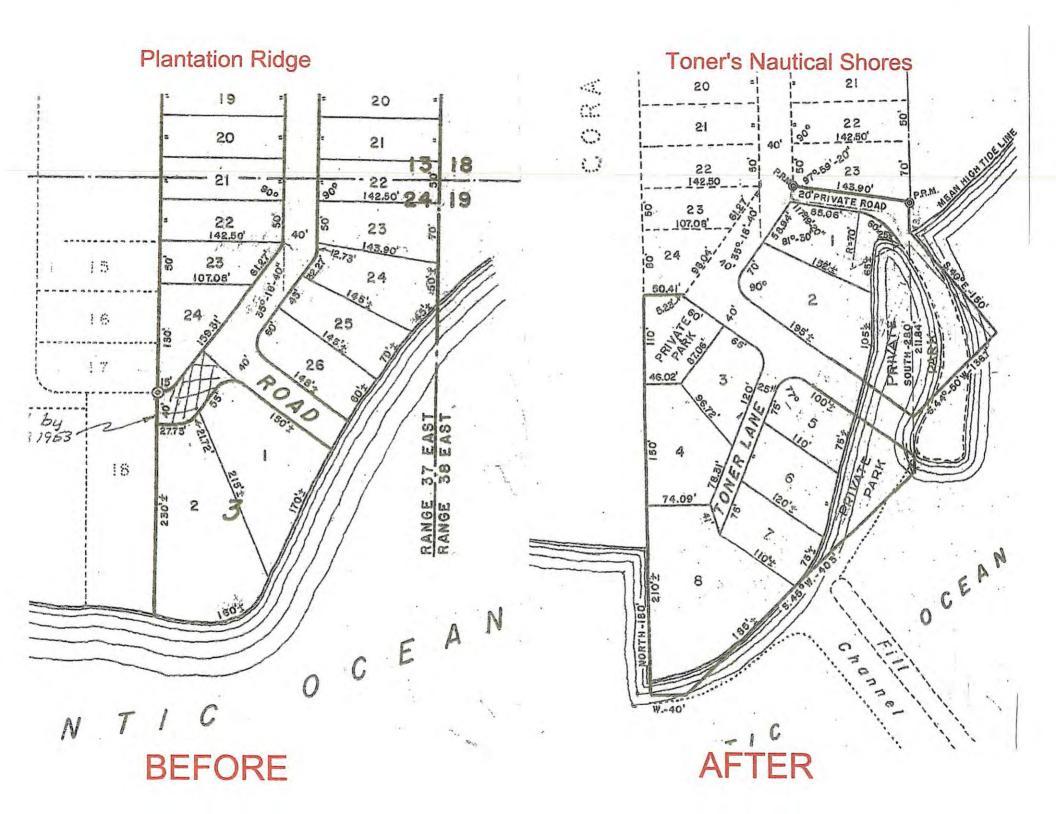

## Appellant's Property Description.

The Appellant's property is located within the boundaries of a legally recorded and platted subdivision named as "Toner's Nautical Shores" as recorded in Plat Book 4 at page 36 (See Exhibit 1), and consists of 3 legally platted lots shown on the Plat as follows: 1) a "20' Private Road" lot, 2) a "Private Park" lot, and 3) an adjacent unnamed lot shown on the original Plat (See Exhibit 2) and subsequently incorporated into the boundary of the Plat by virtue of a "Notice Of Approval: Lot Combination/Lot Line Adjustment" document dated January 11, 2021 (See Exhibit 3) as approved by then Senior Planner Hank Flores of the Village Planning Department who then recorded the document in the Public Records of Monroe County Florida.