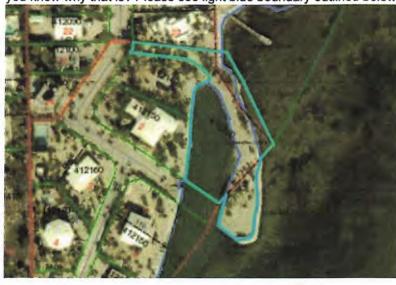

## Appellant's Property Description.

The Appellant's property is located within the boundaries of a legally recorded and platted subdivision named as "Toner's Nautical Shores" as recorded in Plat Book 4 at page 36 (See Exhibit 1), and consists of 3 legally platted lots shown on the Plat as follows: 1) a "20' Private Road" lot, 2) a "Private Park" lot, and 3) an adjacent unnamed lot shown on the original Plat (See Exhibit 2) and subsequently incorporated into the boundary of the Plat by virtue of a "Notice Of Approval: Lot Combination/Lot Line Adjustment" document dated January 11, 2021 (See Exhibit 3) as approved by then Senior Planner Hank Flores of the Village Planning Department who then recorded the document in the Public Records of Monroe County Florida.