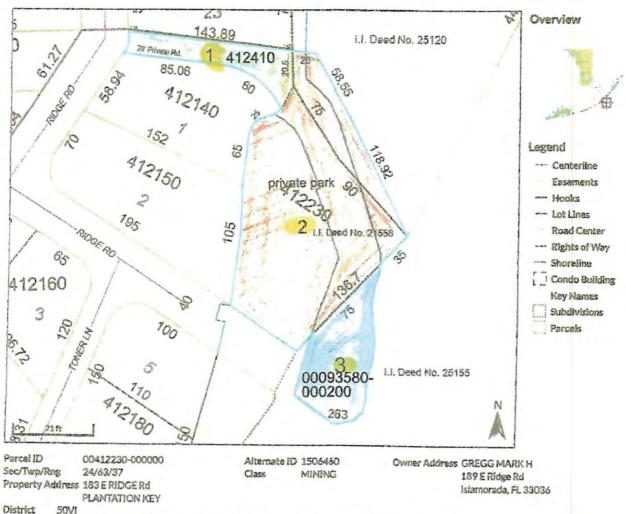

## Appellant's Property Description.

The Appellant's property is located within the boundaries of a legally recorded and platted subdivision named as "Toner's Nautical Shores" as recorded in Plat Book 4 at page 36 (See Exhibit 1), and consists of 3 legally platted lots shown on the Plat as follows: 1) a "20' Private Road" lot, 2) a "Private Park" lot, and 3) an adjacent unnamed lot shown on the original Plat (See Exhibit 2) and subsequently incorporated into the boundary of the Plat by virtue of a "Notice Of Approval: Lot Combination/Lot Line Adjustment" document dated January 11, 2021 (See Exhibit 3) as approved by then Senior Planner Hank Flores of the Village Planning Department who then recorded the document in the Public Records of Monroe County Florida.