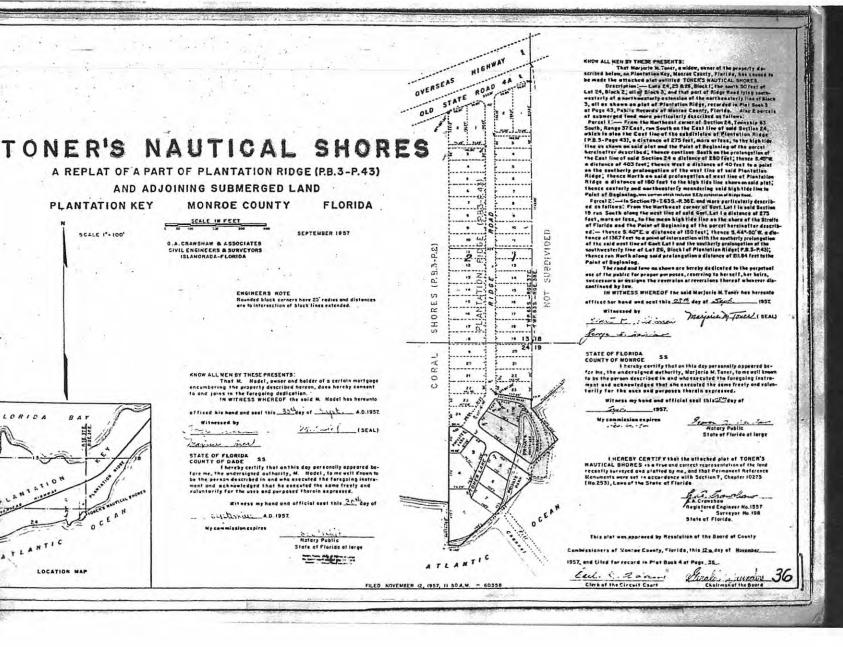

## Appellant's Property Description.

The Appellant's property is located within the boundaries of a legally recorded and platted subdivision named as "Toner's Nautical Shores" as recorded in Plat Book 4 at page 36 (See Exhibit 1), and consists of 3 legally platted lots shown on the Plat as follows: 1) a "20' Private Road" lot, 2) a "Private Park" lot, and 3) an adjacent unnamed lot shown on the original Plat (See Exhibit 2) and subsequently incorporated into the boundary of the Plat by virtue of a "Notice Of Approval: Lot Combination/Lot Line Adjustment" document dated January 11, 2021 (See Exhibit 3) as approved by then Senior Planner Hank Flores of the Village Planning Department who then recorded the document in the Public Records of Monroe County Florida.