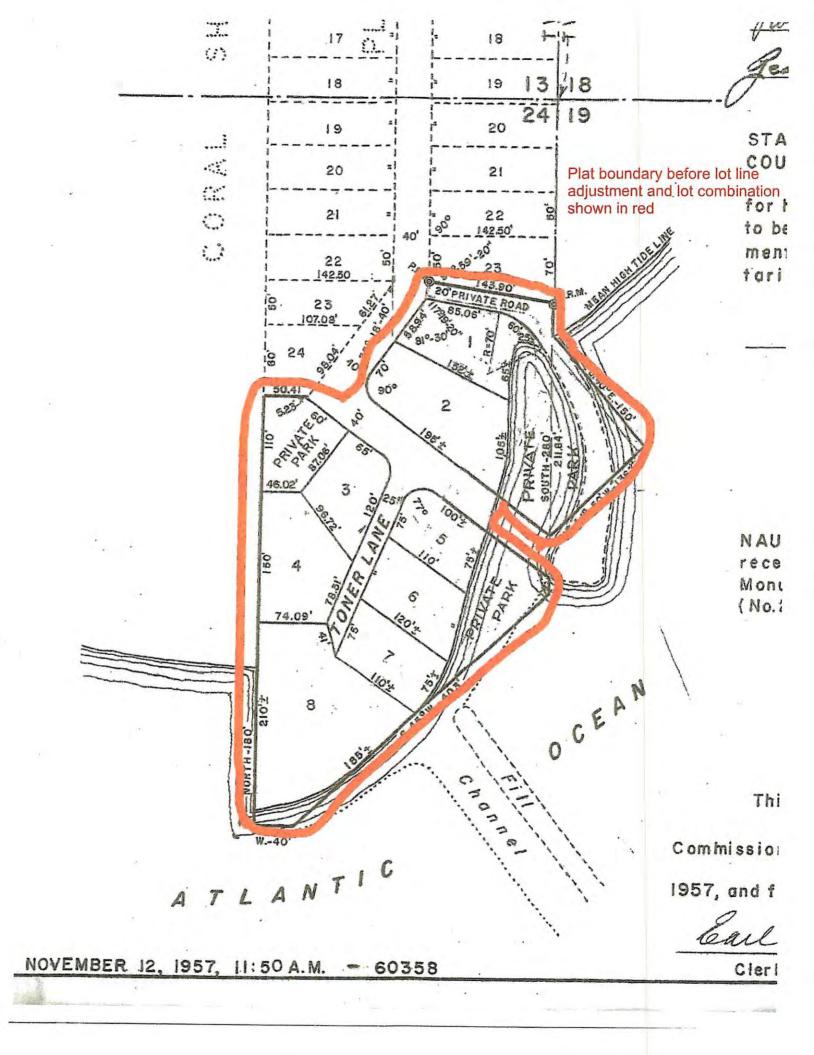

## Appellant's Property Description.

The Appellant's property is located within the boundaries of a legally recorded and platted subdivision named as "Toner's Nautical Shores" as recorded in Plat Book 4 at page 36 (See Exhibit 1), and consists of 3 legally platted lots shown on the Plat as follows: 1) a "20' Private Road" lot, 2) a "Private Park" lot, and 3) an adjacent unnamed lot shown on the original Plat (See Exhibit 2) and subsequently incorporated into the boundary of the Plat by virtue of a "Notice Of Approval: Lot Combination/Lot Line Adjustment" document dated January 11, 2021 (See Exhibit 3) as approved by then Senior Planner Hank Flores of the Village Planning Department who then recorded the document in the Public Records of Monroe County Florida.