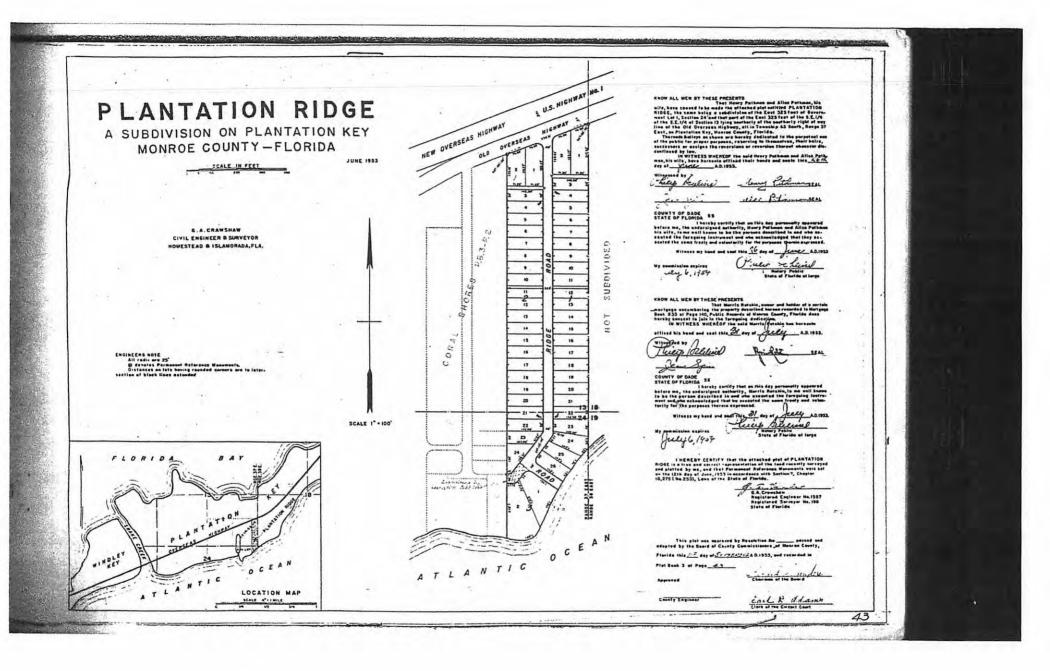

## Appellant's Property Description.

The Appellant's property is located within the boundaries of a legally recorded and platted subdivision named as "Toner's Nautical Shores" as recorded in Plat Book 4 at page 36 (See Exhibit 1), and consists of 3 legally platted lots shown on the Plat as follows: 1) a "20' Private Road" lot, 2) a "Private Park" lot, and 3) an adjacent unnamed lot shown on the original Plat (See Exhibit 2) and subsequently incorporated into the boundary of the Plat by virtue of a "Notice Of Approval: Lot Combination/Lot Line Adjustment" document dated January 11, 2021 (See Exhibit 3) as approved by then Senior Planner Hank Flores of the Village Planning Department who then recorded the document in the Public Records of Monroe County Florida.