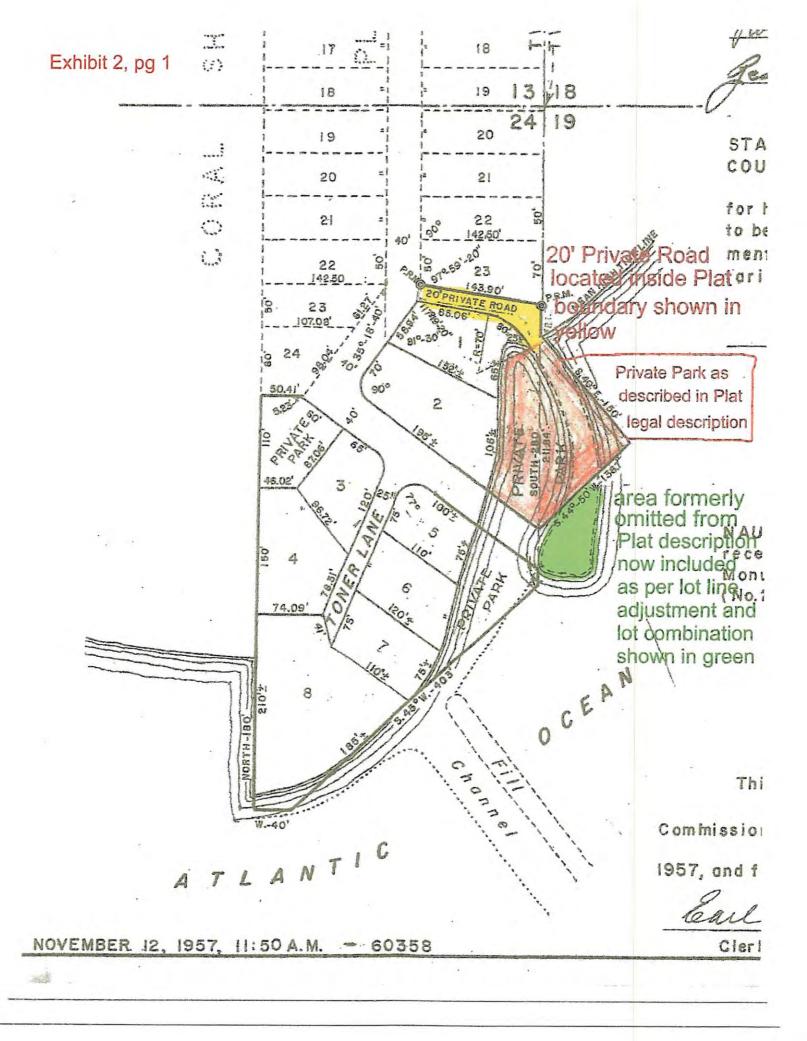

## Appellant's Property Description.

The Appellant's property is located within the boundaries of a legally recorded and platted subdivision named as "Toner's Nautical Shores" as recorded in Plat Book 4 at page 36 (See Exhibit 1), and consists of 3 legally platted lots shown on the Plat as follows: 1) a "20' Private Road" lot, 2) a "Private Park" lot, and 3) an adjacent unnamed lot shown on the original Plat (See Exhibit 2) and subsequently incorporated into the boundary of the Plat by virtue of a "Notice Of Approval: Lot Combination/Lot Line Adjustment" document dated January 11, 2021 (See Exhibit 3) as approved by then Senior Planner Hank Flores of the Village Planning Department who then recorded the document in the Public Records of Monroe County Florida.