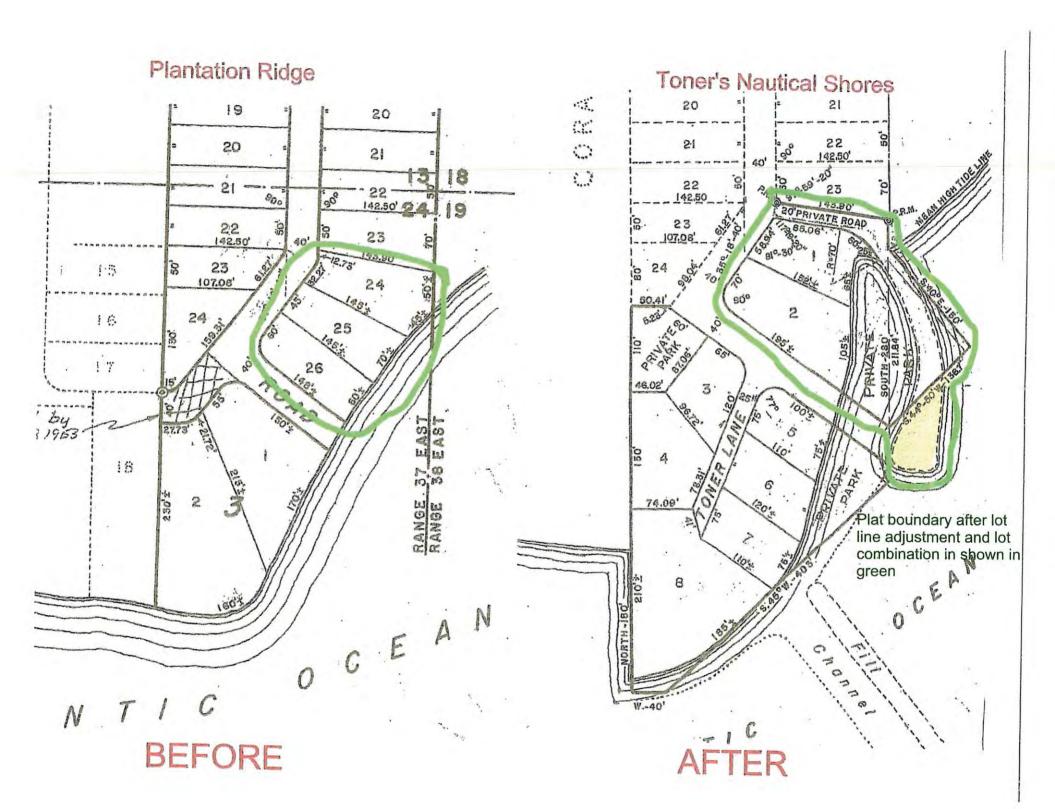

## Appellant's Property Description.

The Appellant's property is located within the boundaries of a legally recorded and platted subdivision named as "Toner's Nautical Shores" as recorded in Plat Book 4 at page 36 (See Exhibit 1), and consists of 3 legally platted lots shown on the Plat as follows: 1) a "20' Private Road" lot, 2) a "Private Park" lot, and 3) an adjacent unnamed lot shown on the original Plat (See Exhibit 2) and subsequently incorporated into the boundary of the Plat by virtue of a "Notice Of Approval: Lot Combination/Lot Line Adjustment" document dated January 11, 2021 (See Exhibit 3) as approved by then Senior Planner Hank Flores of the Village Planning Department who then recorded the document in the Public Records of Monroe County Florida.