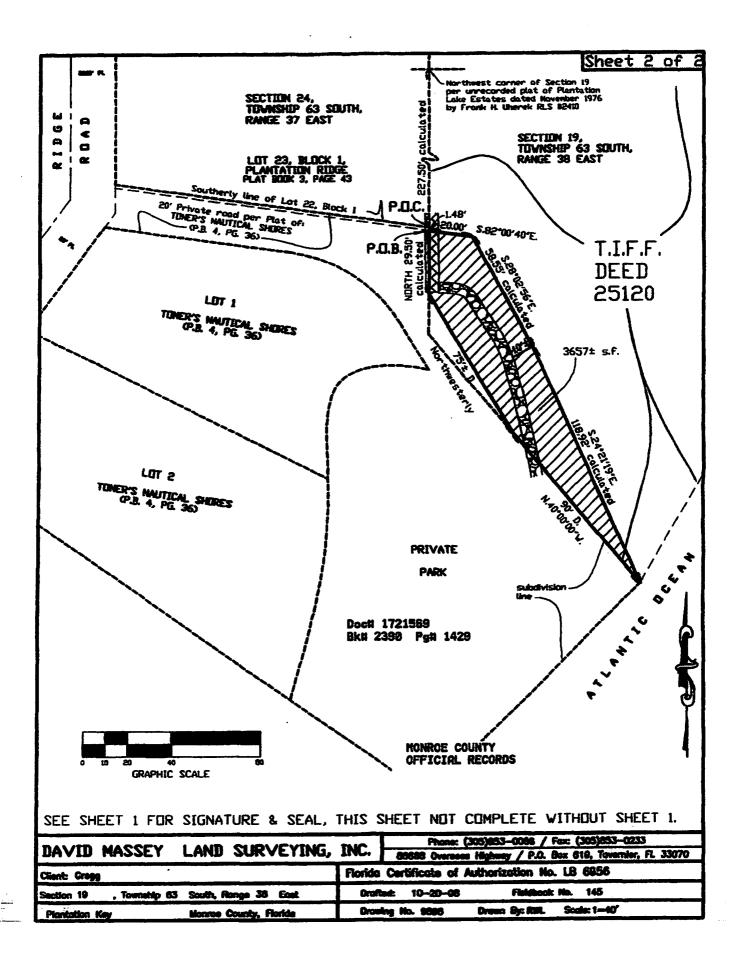

## Appellant's Property Description.

The Appellant's property is located within the boundaries of a legally recorded and platted subdivision named as "Toner's Nautical Shores" as recorded in Plat Book 4 at page 36 (See Exhibit 1), and consists of 3 legally platted lots shown on the Plat as follows: 1) a "20' Private Road" lot, 2) a "Private Park" lot, and 3) an adjacent unnamed lot shown on the original Plat (See Exhibit 2) and subsequently incorporated into the boundary of the Plat by virtue of a "Notice Of Approval: Lot Combination/Lot Line Adjustment" document dated January 11, 2021 (See Exhibit 3) as approved by then Senior Planner Hank Flores of the Village Planning Department who then recorded the document in the Public Records of Monroe County Florida.