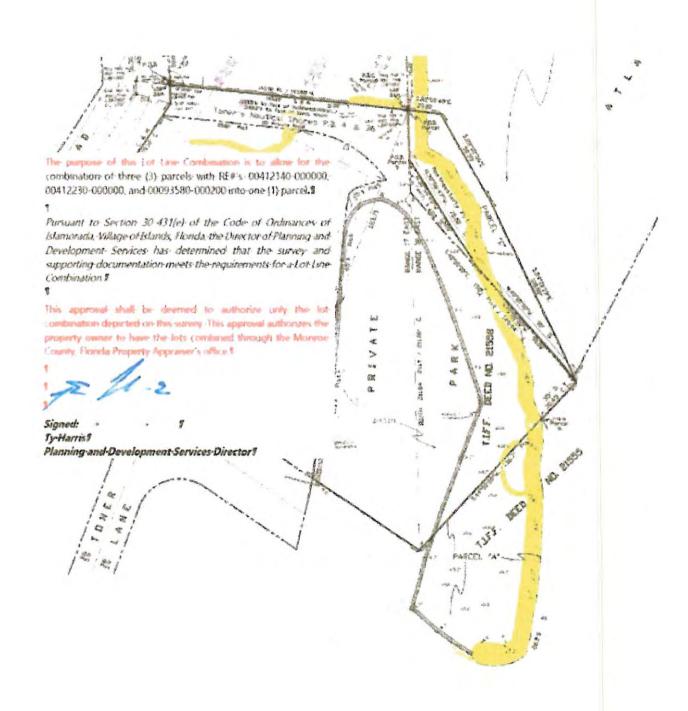

## Appellant's Property Description.

The Appellant's property is located within the boundaries of a legally recorded and platted subdivision named as "Toner's Nautical Shores" as recorded in Plat Book 4 at page 36 (See Exhibit 1), and consists of 3 legally platted lots shown on the Plat as follows: 1) a "20' Private Road" lot, 2) a "Private Park" lot, and 3) an adjacent unnamed lot shown on the original Plat (See Exhibit 2) and subsequently incorporated into the boundary of the Plat by virtue of a "Notice Of Approval: Lot Combination/Lot Line Adjustment" document dated January 11, 2021 (See Exhibit 3) as approved by then Senior Planner Hank Flores of the Village Planning Department who then recorded the document in the Public Records of Monroe County Florida.

### Analysis of Planning Decision Error

As a result of the scoring errors above, the Appellant's prior BPAS score was wrongfully reduced to 6 points (See Exhibit 7), down from the 17 points originally scored by the Village Planning Department on May 25, 2021 (See Exhibit 8). All of scoring the errors above are based upon the common mistake of failing to properly recognize that all 3 of Appellant's lots are located within the boundaries of the Plat. The "20' Private Road" lot and "Private Park" lot are both clearly identified and shown on the originally recorded Plat of Toner's Nautical Shores in accordance with the requirements of Florida Statutes 177.031(11) (See Exhibit 9). The third unnamed lot located at the tip of the "Private Park" peninsula was clearly shown on the original recorded Plat, and later incorporated into the Plat by virtue of the "Notice of Approval: Lot Combination/Lot Line Adjustment Approval", which changed the boundary of the lands included within the original Plat in accordance with Village Code Section 30-431(e) (See Exhibit 10). The effect of the Notice of Approval was to incorporate all of Appellant's lots into the Plat as required by Village Code Section 30-475(a)(1) in order to qualify for 10 BPAS points for "platted infill", and to combine the "20 Private Road" lot and the "Private Park" lot together with the 3rd unnamed lot for 6 additional BPAS points, as permitted by Village Code Section 30-475(a)(3). The intent of this scoring result is clearly set forth in an email chain between the Appellant and Mr. Flores on January 11 and January 15, 2021 (See Exhibit 11). Mr. Flores goes further to confirm that then Village Attorney confirmed this result:

#### Conclusion

Based upon the relevant provisions of the Village Code and the emails between the Appellant and Mr. Flores, the purpose and intent of combining the lots is clear: to qualify for 6 additional BPAS points. The purpose of the lot line adjustment is also clear: to qualify for 10 BPAS points as platted subdivision infill. Village Code Section 30-431 (e) governing plats (See Exhibit 10), and the clear language contained in the recorded "Notice of Approval" allowing the planning Director to approve for technical or minor changes to a recorded plat, clearly reflect the Planning Director's legal authority and intention to incorporate the unnamed lot into the legal boundary for Toner's Nautical Shores. The Appellant was entitled to refile his BPAS application "without prejudice" (See Exhibit 12) and receive the same 17 points as awarded in the original 2021 BPAS application. Accordingly, The Village Council should GRANT this Appeal in favor of the Appellant by restoring the Appellant's original BPAS score to 17 points.