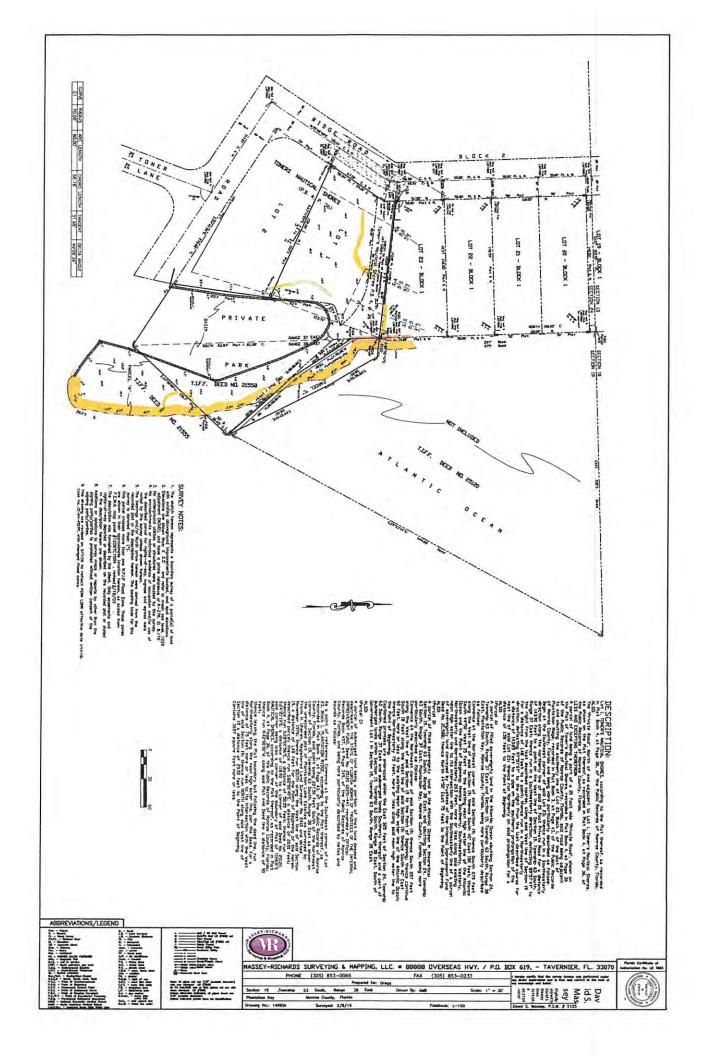

## Appellant's Property Description.

The Appellant's property is located within the boundaries of a legally recorded and platted subdivision named as "Toner's Nautical Shores" as recorded in Plat Book 4 at page 36 (See Exhibit 1), and consists of 3 legally platted lots shown on the Plat as follows: 1) a "20' Private Road" lot, 2) a "Private Park" lot, and 3) an adjacent unnamed lot shown on the original Plat (See Exhibit 2) and subsequently incorporated into the boundary of the Plat by virtue of a "Notice Of Approval: Lot Combination/Lot Line Adjustment" document dated January 11, 2021 (See Exhibit 3) as approved by then Senior Planner Hank Flores of the Village Planning Department who then recorded the document in the Public Records of Monroe County Florida.